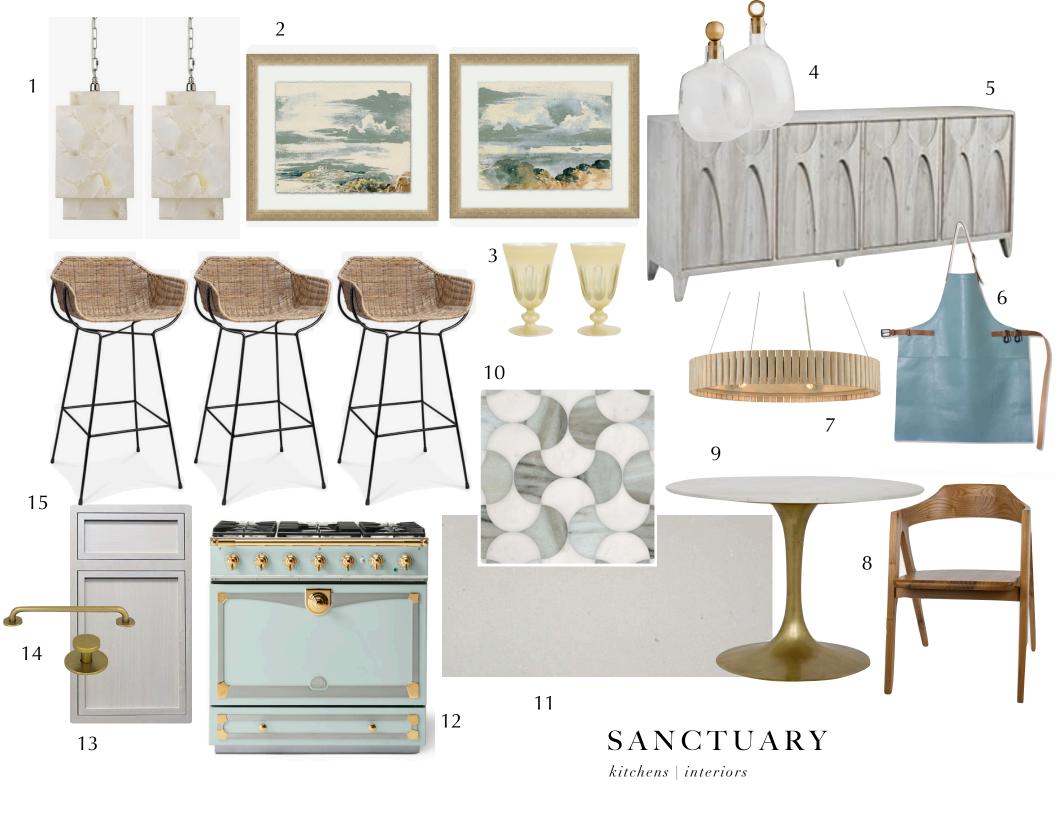

- 1. Pendant Lights: Jamie Young Co. Borealis Cube Pendant
- 2. Art Series: Wendover Art Group "Rocky Coast 1 & 2"
- 3. Glasses: Sir | Madam Rialto Glass Tulip Set/2 in Creme
- 4. Barware: **Arteriors** Frances Decanters, Set of 2
- 5. Buffet: Dovetail Montes Sideboard DOV50019
- 6. Leather Apron: **Dutchdeluxes** BBQ Style Dusty Blue with Cognac Straps "Amazing Apron"
- 7. Chandelier: **Currey & Company** Tetterby Chandelier 9000-0646
- 8. Dining Chair: **NOIR Furniture** Anan Chair AE-09N
- 9. Dining Table: **NOIR Furniture** Laredo Table 40" Antique Brass, White Marble Top GTAB514MB-40
- 10. Backsplash Tile: European Bath Kitchen Tile & Stone New Ravenna Elodie in Anyone White and Angora
- 11. Counter Top Material: European Bath Kitchen Tile & Stone Caesarstone Fresh Concrete 4001
- 12. Freestanding Range: Kitchen & Bath Resource Center CornuFe 90 Albertine with Polished Brass Accents
- 13. Cabinetry: Kitchen & Bath Resource Center Hamilton Door Moonbeam on Rift Sawn White Oak
- 14. Decorative Hardware: Kitchen & Bath Resource Center HW1.206 and and H1.119
- 15. Bar Stools: Jamie Young Co. Nusa Bar Stool