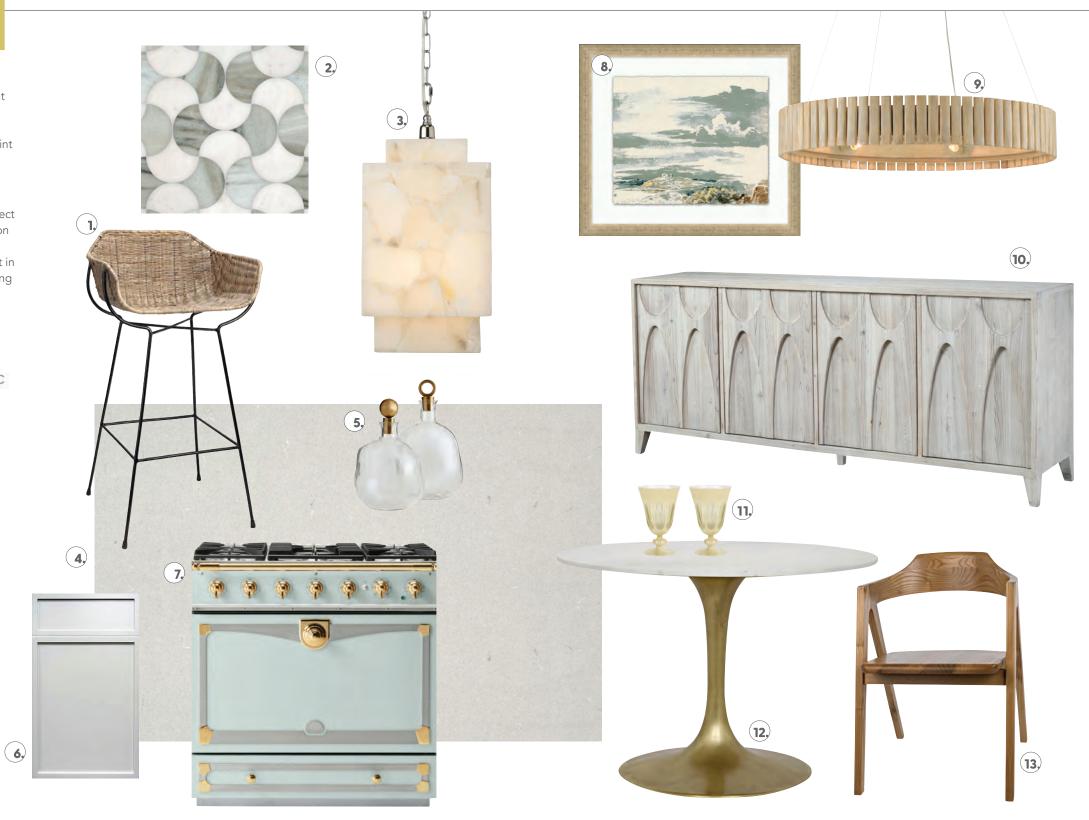

## FEATURED LINES:

**1. & 3.** Jamie Young Company, C460

**2. & 4.** European Bath Kitchen Tile & Stone, A110-05, A118

**5.** Arteriors, C379

**6. & 7.** Kitchen & Bath Resource Center, A110

**8.** Wendover Art Group, A114, C378

**9.** Currey & Company, C398

**10.** Dovetail, B159

**11.** Aesthetic Movement, C198

**12. & 13.** NOIR , C399