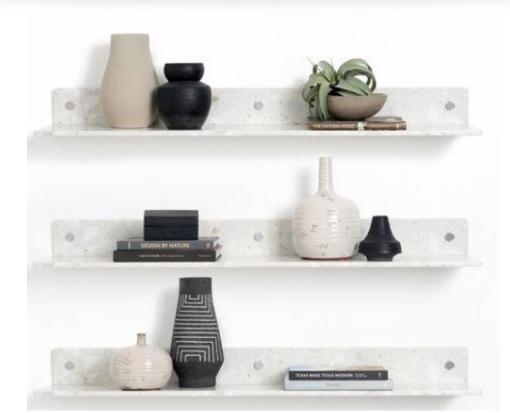

Wendover Art Group - All artwork

Four Hands - Book cases, Lounge chairs, Drink tables, Buffet, Marble cone sculptures on buffet, Floating shelves above built in desk

Visual Comfort & Co. - Chandelier, Black Sconces, Black table lamp, White marble table lamp