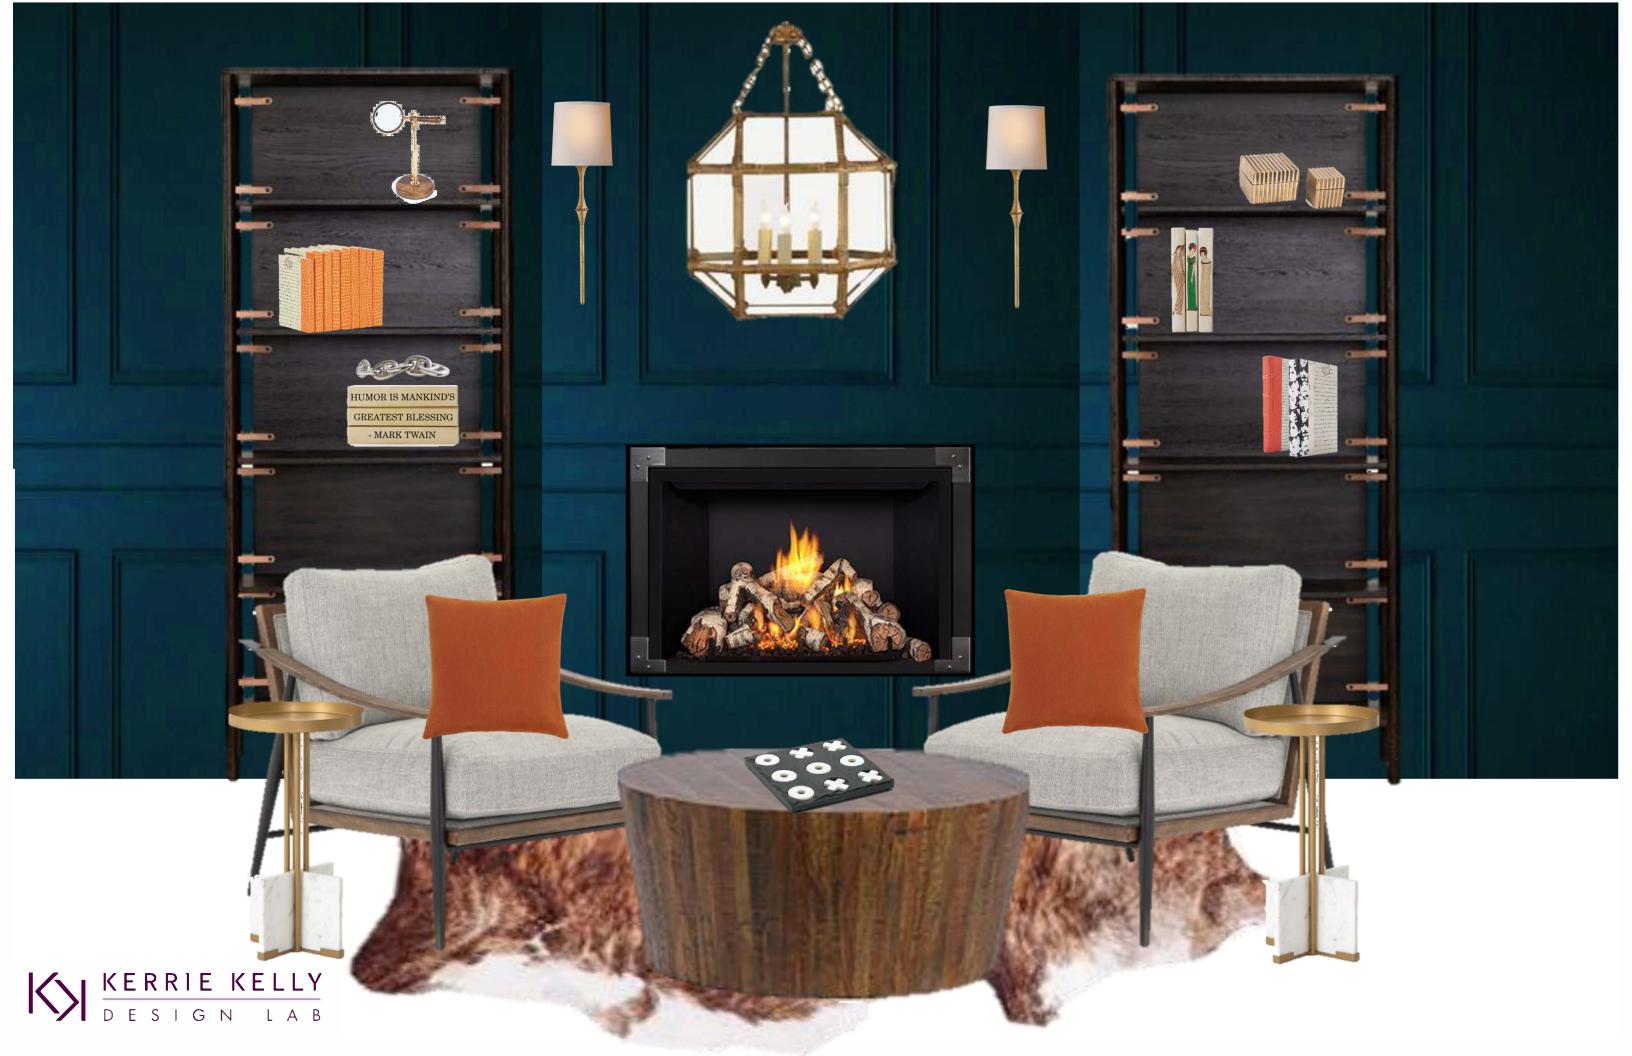

**HOME OFFICE: KERRIE KELLY** 

A sturdy wooden desk with a beautifully upholstered wingback chair sits in the center of the room, surrounded by Sherwin-Williams Azure Tide walls and woodwork with creamy linen window treatments. Need to take a pause from the work scene? Nestle in to the plush seating flanking the fireplace to play board games, have intimate conversations or catch up on your latest read. Built for the whole family, kids of all ages have the opportunity to work in this space, too. Outfitted with a built-in homework bar and library, school work becomes stylish and fun.

My favorite part of putting this room together was showing the flexibility and multi-use elements of the space. Layered and natural light welcomes a variety of activities, while the blue shades and splash of tangerine provides a "happy" backdrop to all who visit.

## **INSPIRATION**

Daylight flows in from all angles of this Kerrie Kelly Design Lab dramatic yet traditional study. A double door entry paired with French doors on the back wall gives this home office and library just the right amount of sunshine while working, resting or relaxing. A sturdy wooden desk with a beautifully upholstered wingback chair sits in the center of the room, surrounded by Sherwin-Williams Azure Tide walls and woodwork with creamy linen window treatments. Need to take a pause from the work scene? Nestle in to the plush seating flanking the fireplace to play board games, have intimate conversation or catch up on your latest read. Built for the whole family, kids of all ages have the opportunity to work in this space, too. Outfitted with a built-in homework bar and library, school work becomes stylish and fun. Looking for a little inspiration? Take a break to stretch your legs and visit the buffet with art gallery wall centered on the back wall between the French and entry doors—perfect for a fresh air and mindfulness moment.

Wendover Art Group - All artwork

Four Hands - Book cases, Lounge chairs, Drink tables, Buffet, Marble cone sculptures on buffet, Floating shelves above built in desk

Visual Comfort & Co. - Chandelier, Black Sconces, Black table lamp, White marble table lamp

Feizy Rugs - Hide rug

Uttermost - Set of Jacks, Music notes, Large succulent, Arm chair at floating desk, Additional accessories

Fibreworks - Natural fiber rug under floating desk

Eastern Accents - Drapery, Accent pillows on lounge and desk chairs.

**Dovetail Furniture and Designs** - Wood coffee table

**Sherwin-Williams** - Azure Tide, Snowbound

Go Home Ltd - All books, Magnifying glass, Chain link, Gold boxes, Tic Tac Toe, Additional accessories