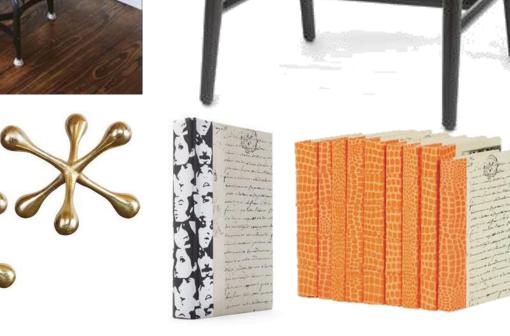

Feizy Rugs - Hide rug

Uttermost - Set of Jacks, Music notes, Large succulent, Arm chair at floating desk, Additional accessories

Fibreworks - Natural fiber rug under floating desk

Eastern Accents - Drapery, Accent pillows on lounge and desk chairs.

**Dovetail Furniture and Designs** - Wood coffee table

**Sherwin-Williams** - Azure Tide, Snowbound

Go Home Ltd - All books, Magnifying glass, Chain link, Gold boxes, Tic Tac Toe, Additional accessories