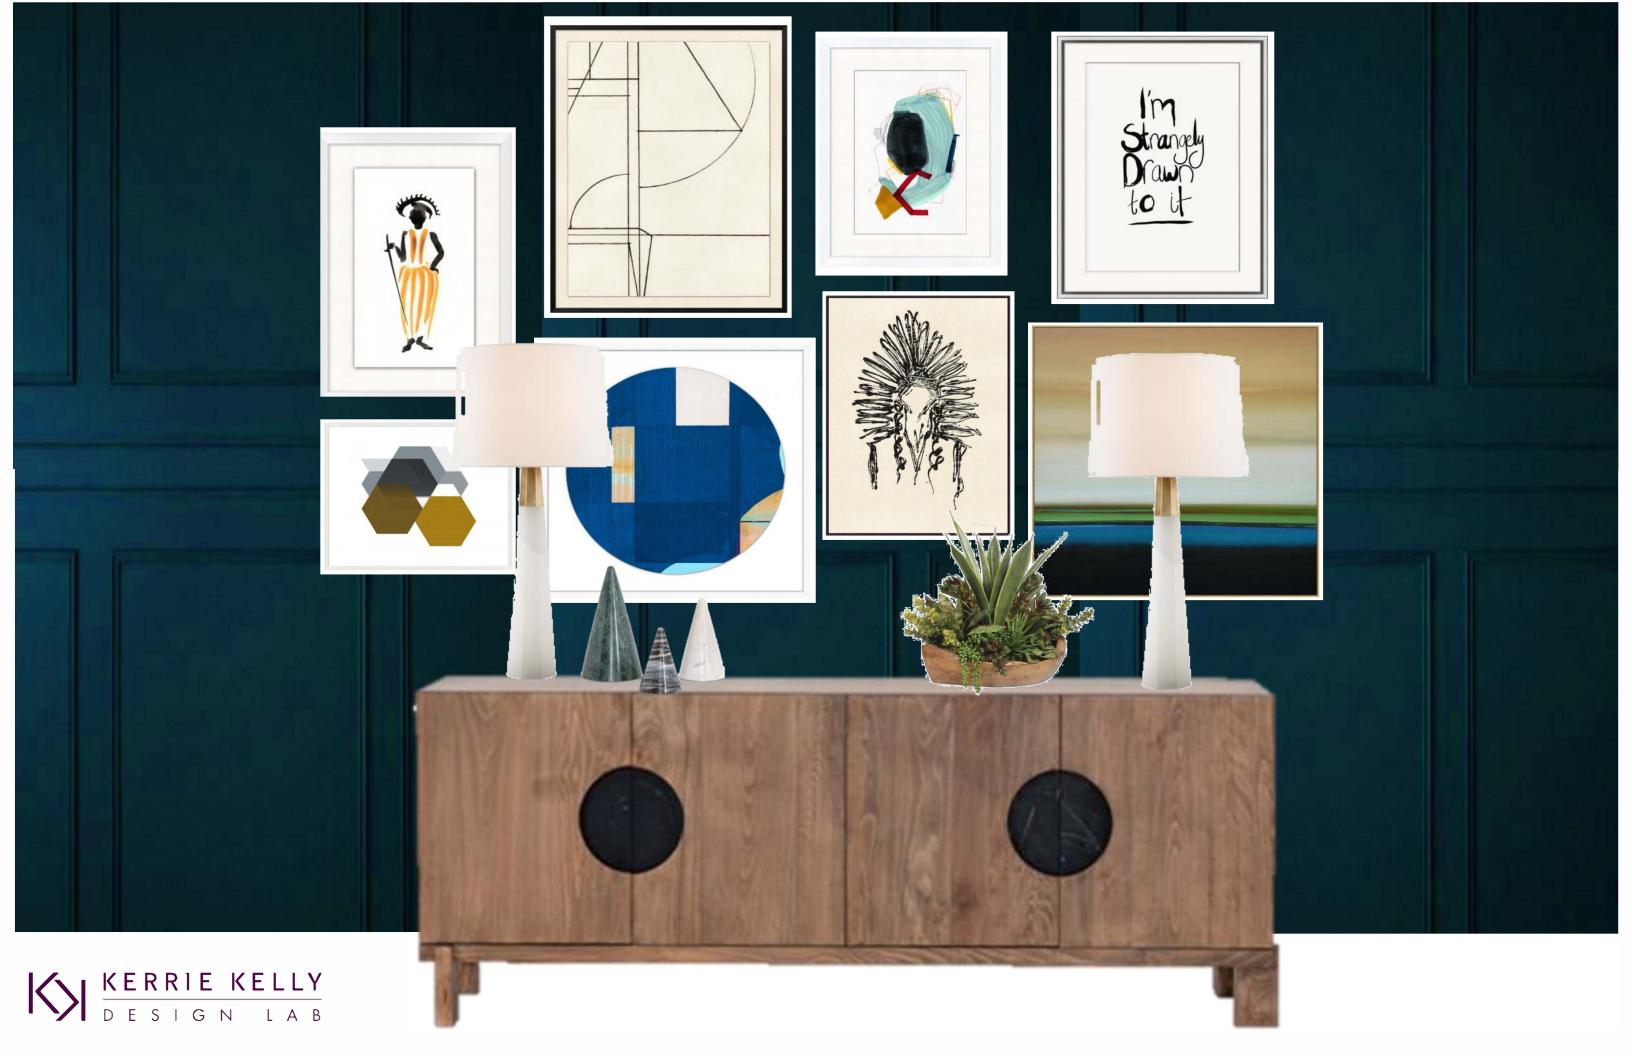

## **INSPIRATION**

Daylight flows in from all angles of this Kerrie Kelly Design Lab dramatic yet traditional study. A double door entry paired with French doors on the back wall gives this home office and library just the right amount of sunshine while working, resting or relaxing. A sturdy wooden desk with a beautifully upholstered wingback chair sits in the center of the room, surrounded by Sherwin-Williams Azure Tide walls and woodwork with creamy linen window treatments. Need to take a pause from the work scene? Nestle in to the plush seating flanking the fireplace to play board games, have intimate conversation or catch up on your latest read. Built for the whole family, kids of all ages have the opportunity to work in this space, too. Outfitted with a built-in homework bar and library, school work becomes stylish and fun. Looking for a little inspiration? Take a break to stretch your legs and visit the buffet with art gallery wall centered on the back wall between the French and entry doors—perfect for a fresh air and mindfulness moment.

Wendover Art Group - All artwork

Four Hands - Book cases, Lounge chairs, Drink tables, Buffet, Marble cone sculptures on buffet, Floating shelves above built in desk

Visual Comfort & Co. - Chandelier, Black Sconces, Black table lamp, White marble table lamp

Feizy Rugs - Hide rug

Uttermost - Set of Jacks, Music notes, Large succulent, Arm chair at floating desk, Additional accessories

Fibreworks - Natural fiber rug under floating desk

Eastern Accents - Drapery, Accent pillows on lounge and desk chairs.

**Dovetail Furniture and Designs** - Wood coffee table

**Sherwin-Williams** - Azure Tide, Snowbound

Go Home Ltd - All books, Magnifying glass, Chain link, Gold boxes, Tic Tac Toe, Additional accessories