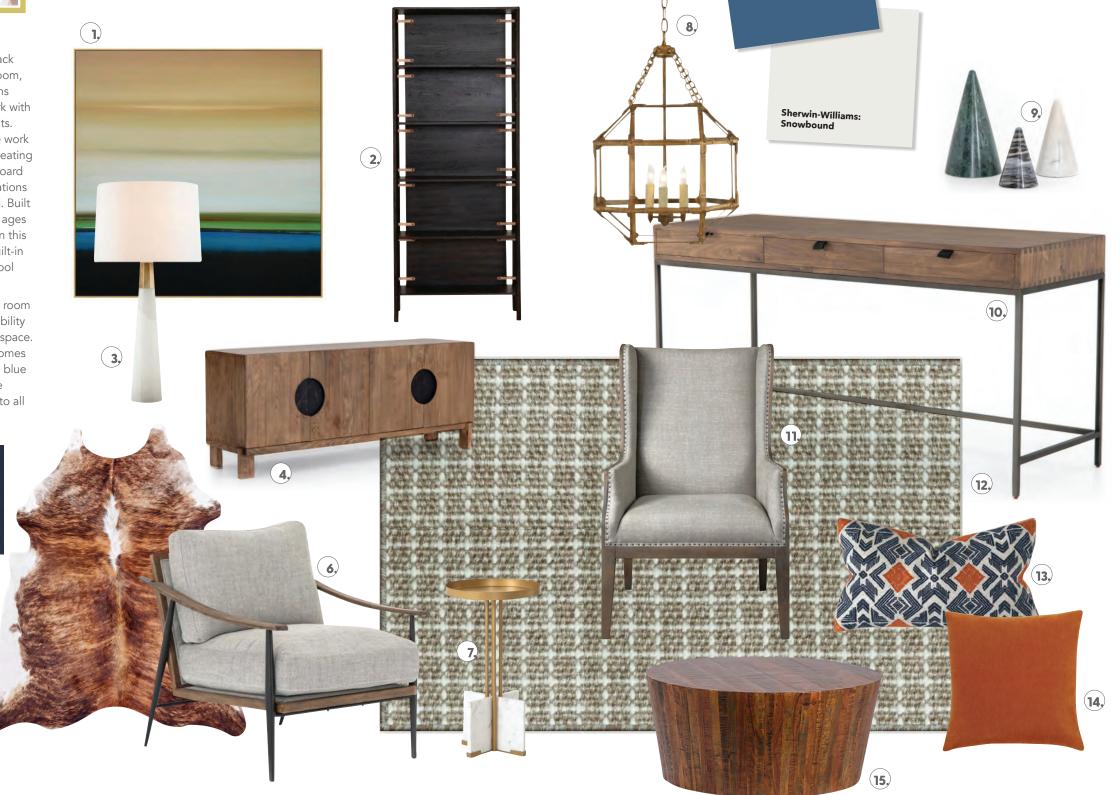

**HOME OFFICE: KERRIE KELLY** 

A sturdy wooden desk with a beautifully upholstered wingback chair sits in the center of the room, surrounded by Sherwin-Williams Azure Tide walls and woodwork with creamy linen window treatments. Need to take a pause from the work scene? Nestle in to the plush seating flanking the fireplace to play board games, have intimate conversations or catch up on your latest read. Built for the whole family, kids of all ages have the opportunity to work in this space, too. Outfitted with a built-in homework bar and library, school work becomes stylish and fun.

My favorite part of putting this room together was showing the flexibility and multi-use elements of the space. Layered and natural light welcomes a variety of activities, while the blue shades and splash of tangerine provides a "happy" backdrop to all who visit.

## **FEATURED LINES:**

**1.** Wendover Art Group, A114, C378

2., 4., 6.,7., 9. & 10.

Four Hands, A140

3. & 8.

Visual Comfort, A109

Feizy, C180

**11.** Uttermost, B420

**12.** Fibreworks, C589

13. & 14

Eastern Accents, A130

**15.** Dovetail, B159

## **INSPIRATION**

Daylight flows in from all angles of this Kerrie Kelly Design Lab dramatic yet traditional study. A double door entry paired with French doors on the back wall gives this home office and library just the right amount of sunshine while working, resting or relaxing. A sturdy wooden desk with a beautifully upholstered wingback chair sits in the center of the room, surrounded by Sherwin-Williams Azure Tide walls and woodwork with creamy linen window treatments. Need to take a pause from the work scene? Nestle in to the plush seating flanking the fireplace to play board games, have intimate conversation or catch up on your latest read. Built for the whole family, kids of all ages have the opportunity to work in this space, too. Outfitted with a built-in homework bar and library, school work becomes stylish and fun. Looking for a little inspiration? Take a break to stretch your legs and visit the buffet with art gallery wall centered on the back wall between the French and entry doors—perfect for a fresh air and mindfulness moment.

Wendover Art Group - All artwork

Four Hands - Book cases, Lounge chairs, Drink tables, Buffet, Marble cone sculptures on buffet, Floating shelves above built in desk

Visual Comfort & Co. - Chandelier, Black Sconces, Black table lamp, White marble table lamp

Feizy Rugs - Hide rug

Uttermost - Set of Jacks, Music notes, Large succulent, Arm chair at floating desk, Additional accessories

Fibreworks - Natural fiber rug under floating desk

Eastern Accents - Drapery, Accent pillows on lounge and desk chairs.

**Dovetail Furniture and Designs** - Wood coffee table

**Sherwin-Williams** - Azure Tide, Snowbound

Go Home Ltd - All books, Magnifying glass, Chain link, Gold boxes, Tic Tac Toe, Additional accessories

Palecek - Chairs at built in desk, Additional accessories