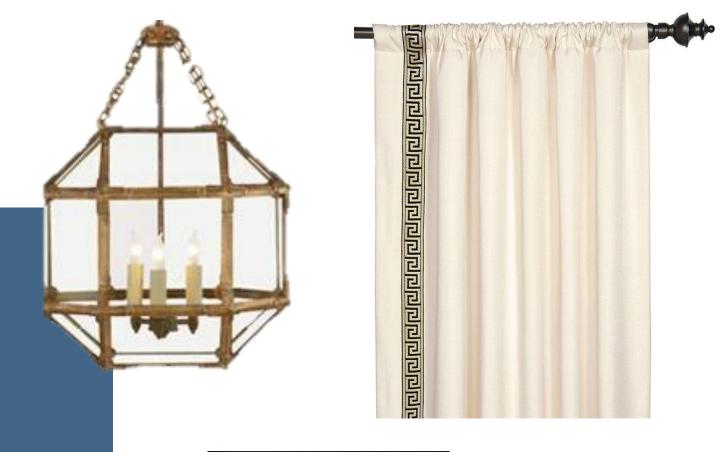

**HOME OFFICE: KERRIE KELLY** 

A sturdy wooden desk with a beautifully upholstered wingback chair sits in the center of the room, surrounded by Sherwin-Williams Azure Tide walls and woodwork with creamy linen window treatments. Need to take a pause from the work scene? Nestle in to the plush seating flanking the fireplace to play board games, have intimate conversations or catch up on your latest read. Built for the whole family, kids of all ages have the opportunity to work in this space, too. Outfitted with a built-in homework bar and library, school work becomes stylish and fun.

## **FEATURED LINES:**

**1.** Wendover Art Group, A114, C378

2., 4., 6.,7., 9. & 10.

Four Hands, A140

3. & 8.

Visual Comfort, A109

Feizy, C180

**11.** Uttermost, B420

## **INSPIRATION**

Daylight flows in from all angles of this Kerrie Kelly Design Lab dramatic yet traditional study. A double door entry paired with French doors on the back wall gives this home office and library just the right amount of sunshine while working, resting or relaxing. A sturdy wooden desk with a beautifully upholstered wingback chair sits in the center of the room, surrounded by Sherwin-Williams Azure Tide walls and woodwork with creamy linen window treatments. Need to take a pause from the work scene? Nestle in to the plush seating flanking the fireplace to play board games, have intimate conversation or catch up on your latest read. Built for the whole family, kids of all ages have the opportunity to work in this space, too. Outfitted with a built-in homework bar and library, school work becomes stylish and fun. Looking for a little inspiration? Take a break to stretch your legs and visit the buffet with art gallery wall centered on the back wall between the French and entry doors—perfect for a fresh air and mindfulness moment.

Feizy Rugs - Hide rug

Uttermost - Set of Jacks, Music notes, Large succulent, Arm chair at floating desk, Additional accessories

Fibreworks - Natural fiber rug under floating desk

Eastern Accents - Drapery, Accent pillows on lounge and desk chairs.