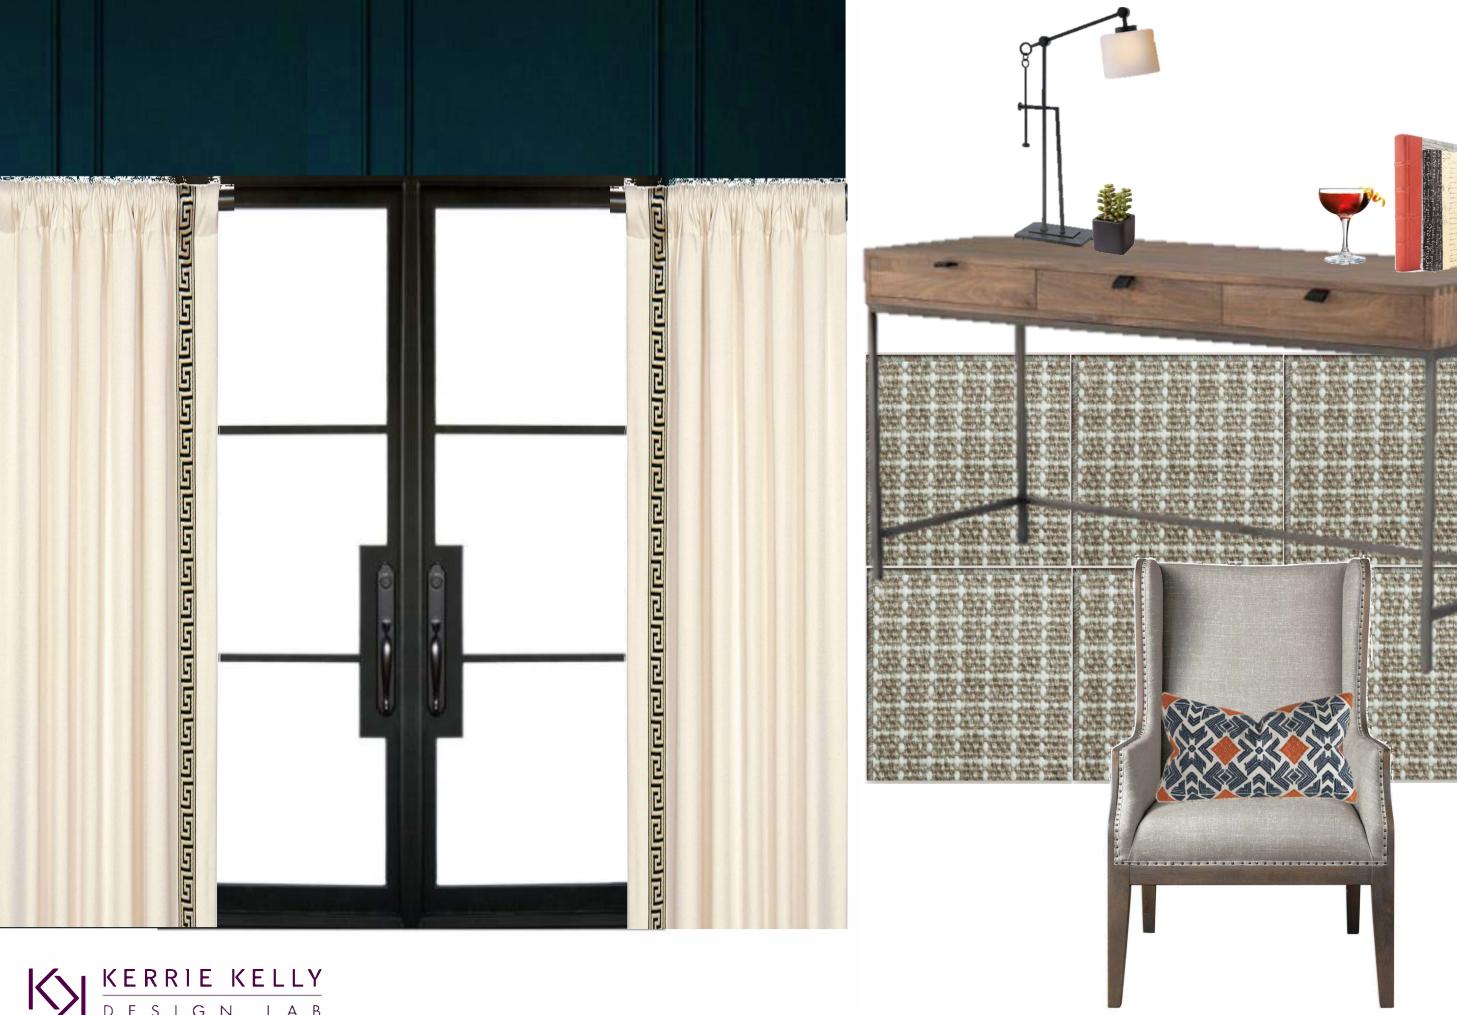

**HOME OFFICE: KERRIE KELLY** 

A sturdy wooden desk with a beautifully upholstered wingback chair sits in the center of the room, surrounded by Sherwin-Williams Azure Tide walls and woodwork with creamy linen window treatments. Need to take a pause from the work scene? Nestle in to the plush seating flanking the fireplace to play board games, have intimate conversations or catch up on your latest read. Built for the whole family, kids of all ages have the opportunity to work in this space, too. Outfitted with a built-in homework bar and library, school work becomes stylish and fun.

## **INSPIRATION**

Daylight flows in from all angles of this Kerrie Kelly Design Lab dramatic yet traditional study. A double door entry paired with French doors on the back wall gives this home office and library just the right amount of sunshine while working, resting or relaxing. A sturdy wooden desk with a beautifully upholstered wingback chair sits in the center of the room, surrounded by Sherwin-Williams Azure Tide walls and woodwork with creamy linen window treatments. Need to take a pause from the work scene? Nestle in to the plush seating flanking the fireplace to play board games, have intimate conversation or catch up on your latest read. Built for the whole family, kids of all ages have the opportunity to work in this space, too. Outfitted with a built-in homework bar and library, school work becomes stylish and fun. Looking for a little inspiration? Take a break to stretch your legs and visit the buffet with art gallery wall centered on the back wall between the French and entry doors—perfect for a fresh air and mindfulness moment.