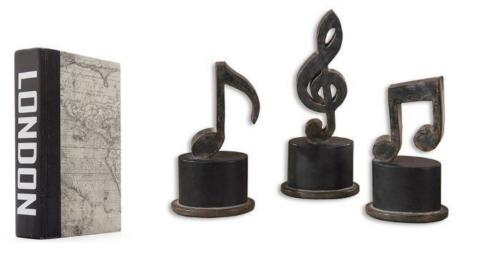

Feizy Rugs - Hide rug

Uttermost - Set of Jacks, Music notes, Large succulent, Arm chair at floating desk, Additional accessories

Fibreworks - Natural fiber rug under floating desk

Eastern Accents - Drapery, Accent pillows on lounge and desk chairs.