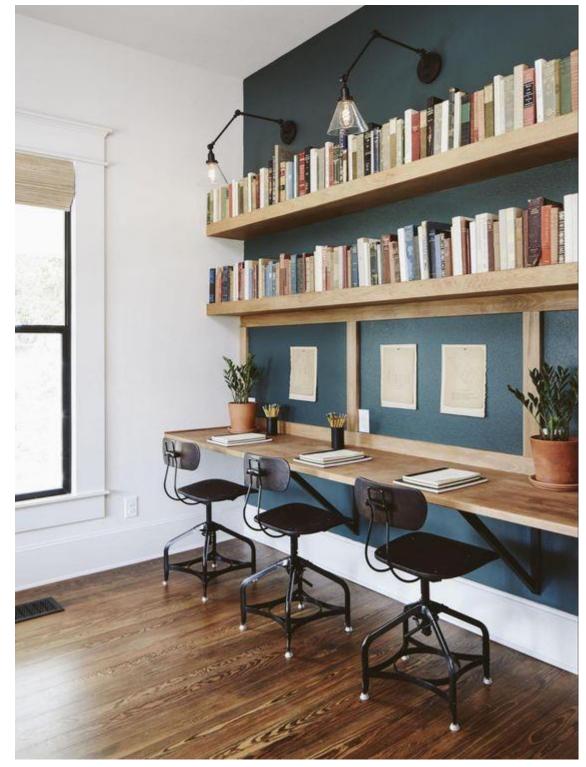

**HOME OFFICE: KERRIE KELLY** 

A sturdy wooden desk with a beautifully upholstered wingback chair sits in the center of the room, surrounded by Sherwin-Williams Azure Tide walls and woodwork with creamy linen window treatments. Need to take a pause from the work scene? Nestle in to the plush seating flanking the fireplace to play board games, have intimate conversations or catch up on your latest read. Built for the whole family, kids of all ages have the opportunity to work in this space, too. Outfitted with a built-in homework bar and library, school work becomes stylish and fun.

## **INSPIRATION**

Daylight flows in from all angles of this Kerrie Kelly Design Lab dramatic yet traditional study. A double door entry paired with French doors on the back wall gives this home office and library just the right amount of sunshine while working, resting or relaxing. A sturdy wooden desk with a beautifully upholstered wingback chair sits in the center of the room, surrounded by Sherwin-Williams Azure Tide walls and woodwork with creamy linen window treatments. Need to take a pause from the work scene? Nestle in to the plush seating flanking the fireplace to play board games, have intimate conversation or catch up on your latest read. Built for the whole family, kids of all ages have the opportunity to work in this space, too. Outfitted with a built-in homework bar and library, school work becomes stylish and fun. Looking for a little inspiration? Take a break to stretch your legs and visit the buffet with art gallery wall centered on the back wall between the French and entry doors—perfect for a fresh air and mindfulness moment.