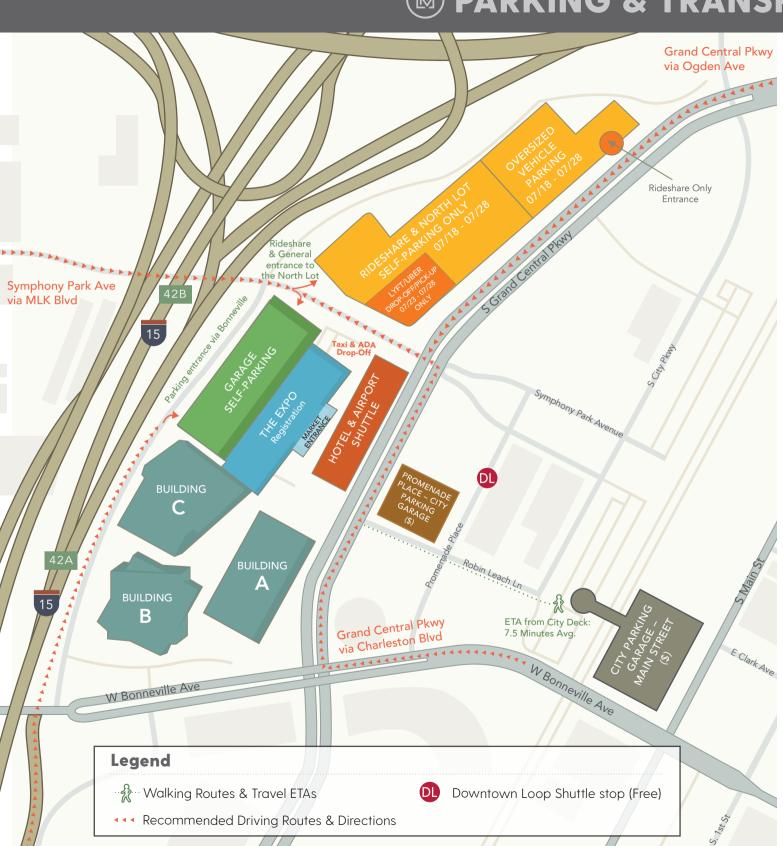

### Garage Self-Parking

Self-parking is available in our 3,000-space on-site parking garage, accessible from W. Symphony Park Ave between Martin Luther King Blvd and S. Grand Central Pkwy. as well as from Bonneville Avenue (via the Charleston/Bonneville/Alta offramp from I-15 Northbound).

Parking in this lot is complimentary.

# North Lot Self-Parking

Parking in this lot is available Monday, July 18 – Thursday, July 28 only, between 6AM -10PM. Access is off Symphony Park Ave.

Parking in this lot is complimentary

## Oversized Parking

Oversized Parking is in the far north end of the North Lot. Parking in this lot is available Monday, July 18 – Thursday, July 28 only. Lot is open 6AM -10PM only, the lot is locked 10PM -6AM, with no access to vehicles during those hours. Access is off Symphony Park Avenue.

Please visit our website for further details.

### City Parking Garage - Promenade Place

The Promenade Place garage is located at Promenade Pl and Robin Leach Ln. Access this garage from Grand Central Parkway northbound, just north of Robin Leach Lane.

Parking is at posted rates.

### City Parking Garage - Main Street

500 S. Main Street at E. Clark Ave - take the pedestrian bridge on the west side of the second floor over the railroad tracks to a light on Robin Leach Ln. and World Market Center Dr.

#### From The Strip:

Take I-15 North to exit 41 for Nevada 159/Charleston Blvd. Continue straight and follow signs to Alta Drive/Bonneville Ave. Turn left onto Bonneville Ave and continue to Martin Luther King Blvd. Turn right onto MLK Blvd and continue to Symphony Park Ave. Turn right on Symphony Park Ave. Immediately after the I-15 underpass, turn left into the North Lot. The drop off location will be in the Rideshare area to your right.

#### From Downtown:

Take Ogden Ave westbound. Just past the railroad underpass, Ogden turns into Grand Central Pkwy. Take Grand Central Pkwy to Symphony Park Ave. Turn right onto Symphony Park Ave. Turn right into the North Lot. The drop off location will be in the Rideshare area to your right.